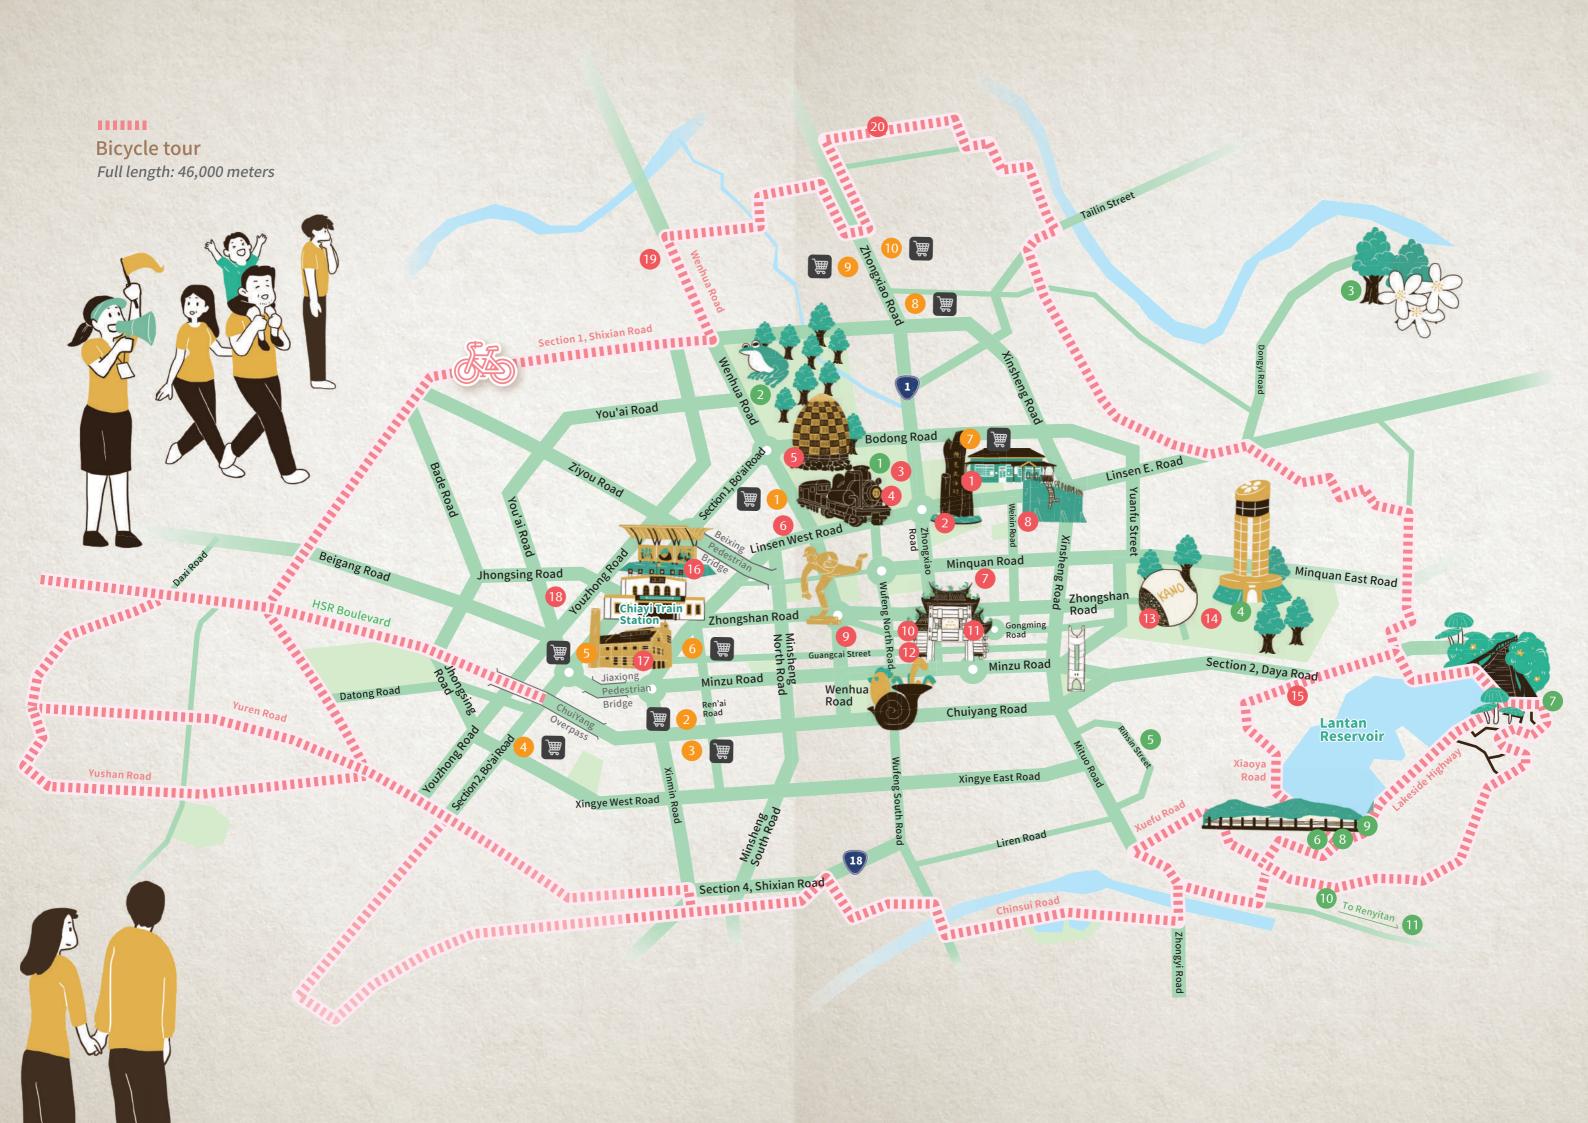

# **Tourist Attractions**

# North Gate Station

# Hinoki Village

Chiayi Municipal Museum

Alishan Forest Railway Garage Park

- 5 Song of the Forest landscape art
- 6 Museum of Ancient Taiwan Tiles
- 7 Dizang Temple of Mt. Jiouhwa
- 8 Chiayi Prison Museum
- Wenhua Road Night Market
- 10 East Market
- Dongmen
  Roundabout
  'Manneken-Pis'
- Chiayi Cheng-Huang Temple

13 KANO Park

- Historical Relic Museum
- Local Cultural Museum

Art Site of Chiayi Railway Warehouse

- 17 Chiayi Cultural & Creative Industries Park
- 18 Taiwan Hinoki Museum
- 19 i-WOOD Village
- 20 Shell-Ginger Story House

# Park | Scenic Areas | Ecological Areas

# Alishan Forestry Area | Garage Park

- 2 Xianghu Park | Pizitou Botanical Garden
- 3 Yuan Lin Zi Community
- 4 Chiayi Park | Botanical Garden | Urban Jungle Park
- 5 Chiayi City Discovery School
- 6 Lantan Scenic Area
- 7 Mountain Path

#### 8 Musical Fountain

Lanta n Moon and Heart of the Lake

- 10 National Chiayi University Insect Ecology Museum
- 11 Renyitan Scenic Area

# Shopping | Entertainment

- 1 Showtime Plaza
- 2 Shin Kong Mitsukoshi Department Store
- 3 Far Eastern Department Store
- 4 Carrefour | Carrefour Night Market
- 5 RT-Mart
- 6 Carnival Cinema
- 7 Carrefour Beimen Store
- 8 Nice Plaza
- 9 TLW | HOLA
- 10 Costco