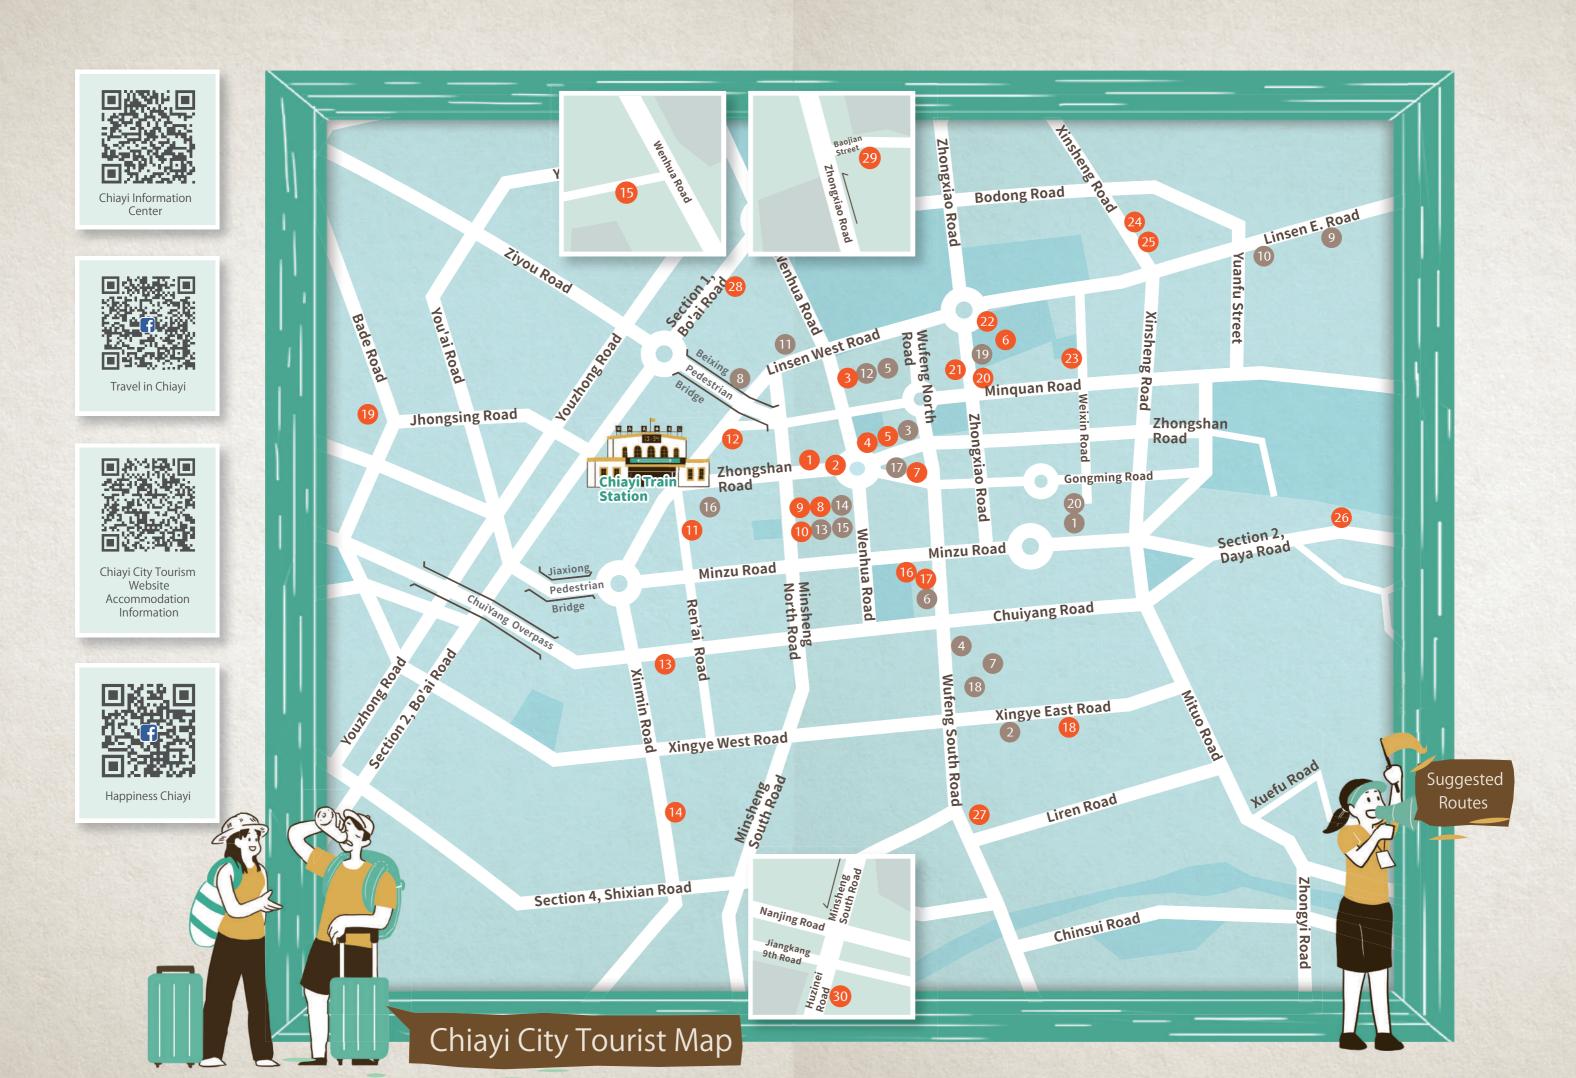

# **Tourist Attractions**

# North Gate Station

# Hinoki Village

Chiayi Municipal Museum

Alishan Forest Railway Garage Park

- 5 Song of the Forest landscape art
- 6 Museum of Ancient Taiwan Tiles
- 7 Dizang Temple of Mt. Jiouhwa
- 8 Chiayi Prison Museum
- Wenhua Road Night Market
- 10 East Market
- Dongmen
  Roundabout
  'Manneken-Pis'
- Chiayi Cheng-Huang Temple

13 KANO Park

- Historical Relic Museum
- Local Cultural Museum

Art Site of Chiayi Railway Warehouse

- 17 Chiayi Cultural & Creative Industries Park
- 18 Taiwan Hinoki Museum
- 19 i-WOOD Village
- 20 Shell-Ginger Story House

# Park | Scenic Areas | Ecological Areas

# Alishan Forestry Area | Garage Park

- 2 Xianghu Park | Pizitou Botanical Garden
- 3 Yuan Lin Zi Community
- 4 Chiayi Park | Botanical Garden | Urban Jungle Park
- 5 Chiayi City Discovery School
- 6 Lantan Scenic Area
- 7 Mountain Path

#### 8 Musical Fountain

Lanta n Moon and Heart of the Lake

- 10 National Chiayi University Insect Ecology Museum
- 11 Renyitan Scenic Area

# Shopping | Entertainment

- 1 Showtime Plaza
- 2 Shin Kong Mitsukoshi Department Store
- 3 Far Eastern Department Store
- 4 Carrefour | Carrefour Night Market
- 5 RT-Mart
- 6 Carnival Cinema
- 7 Carrefour Beimen Store
- 8 Nice Plaza
- 9 TLW | HOLA
- 10 Costco