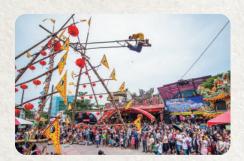

# Chiayi City special festivals

#### Chiayi City Swing Festival

(high swing competition at Guanglu Village)

#### Time:

Every year around the 6th day of the 3rd month of the lunar calendar

#### Location:

Guanglu Village Xuanwu Temple